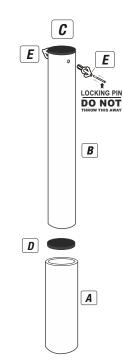

## FITTING INSRUCTIONS - RESPECT BARRIER - SOCKETED **OPTION FOR CHAIN LINK** Post sizes 1.5m (0.5m in ground socket)

POST CAP 1000 POST 500 **Ground Level** montan monton NOTE : Add masking tape to the bottom **GROUND SOCKET** of the ground socket before inserting into the ground, this prevents concrete set in concrete ingress inside the socket CONCRETE 00 000 000 000 000 Gravel drainage hole 5m SPACE BETWEEN POSTS **A WARNING** ALWAYS CHECK THE POSITION OF ANY 51 UNDERGROUND SERVICES BEFORE EXCAVATION. WE TAKE NO RESPONSIBILITY FOR ANY DAMAGE OR INJURY CAUSED IN THIS MANNER. ALWAYS COVER GROUND SOCKET HOLES WITH SOCKET CAPS PROVIDED WHEN THE BARRIER POSTS ARE REMOVED. Δ Please note: This is a temporary no load bearing guick-fit barrier to DO NOT LEAN ON POSTS OR ROPE