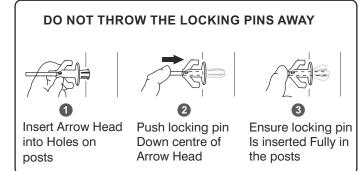

## FITTING INSRUCTIONS - RESPECT BARRIER - SOCKETED **OPTION FOR CHAIN LINK** Post sizes 1.5m (0.5m in ground socket)

POST CAP 1000 POST 500 **Ground Level** montan monton NOTE : Add masking tape to the bottom **GROUND SOCKET** of the ground socket before inserting into the ground, this prevents concrete set in concrete ingress inside the socket CONCRETE 00 000 000 000 000 Gravel drainage hole 5m SPACE BETWEEN POSTS **A WARNING** ALWAYS CHECK THE POSITION OF ANY 51 UNDERGROUND SERVICES BEFORE EXCAVATION. WE TAKE NO RESPONSIBILITY FOR ANY DAMAGE OR INJURY CAUSED IN THIS MANNER. ALWAYS COVER GROUND SOCKET HOLES WITH SOCKET CAPS PROVIDED WHEN THE BARRIER POSTS ARE REMOVED. Δ Please note: This is a temporary no load bearing guick-fit barrier to DO NOT LEAN ON POSTS OR ROPE