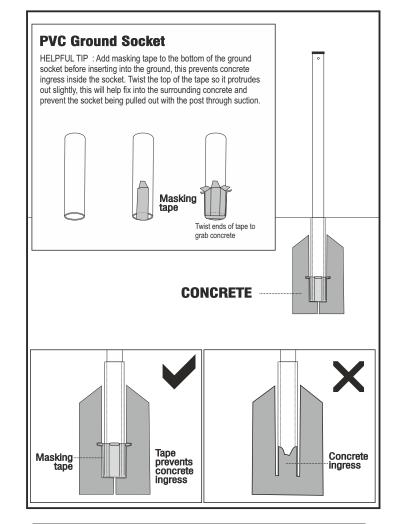

## FITTING INSRUCTIONS - RESPECT BARRIER - SOCKETED **OPTION FOR CHAIN LINK** Post sizes 1.5m (0.5m in ground socket)

POST CAP 1000 POST 500 **Ground Level** montan monton NOTE : Add masking tape to the bottom **GROUND SOCKET** of the ground socket before inserting into the ground, this prevents concrete set in concrete ingress inside the socket CONCRETE 00 000 000 000 000 Gravel drainage hole 5m SPACE BETWEEN POSTS **A WARNING** ALWAYS CHECK THE POSITION OF ANY 51 UNDERGROUND SERVICES BEFORE EXCAVATION. WE TAKE NO RESPONSIBILITY FOR ANY DAMAGE OR INJURY CAUSED IN THIS MANNER. ALWAYS COVER GROUND SOCKET HOLES WITH SOCKET CAPS PROVIDED WHEN THE BARRIER POSTS ARE REMOVED. Δ Please note: This is a temporary no load bearing guick-fit barrier to DO NOT LEAN ON POSTS OR ROPE