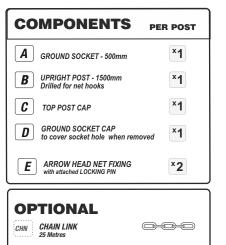

## www.itsagoal.co.uk







3

separate spectators from players for a more permanent solution

please visit itsagoal.co.uk

## FITTING INSRUCTIONS - RESPECT BARRIER - SOCKETED **OPTION FOR CHAIN LINK** Post sizes 1.5m (0.5m in ground socket)

POST CAP 1000 POST 500 **Ground Level** montan monton NOTE : Add masking tape to the bottom **GROUND SOCKET** of the ground socket before inserting into the ground, this prevents concrete set in concrete ingress inside the socket CONCRETE 00 000 000 000 000 Gravel drainage hole 5m SPACE BETWEEN POSTS **A WARNING** ALWAYS CHECK THE POSITION OF ANY 51 UNDERGROUND SERVICES BEFORE EXCAVATION. WE TAKE NO RESPONSIBILITY FOR ANY DAMAGE OR INJURY CAUSED IN THIS MANNER. ALWAYS COVER GROUND SOCKET HOLES WITH SOCKET CAPS PROVIDED WHEN THE BARRIER POSTS ARE REMOVED. Δ Please note: This