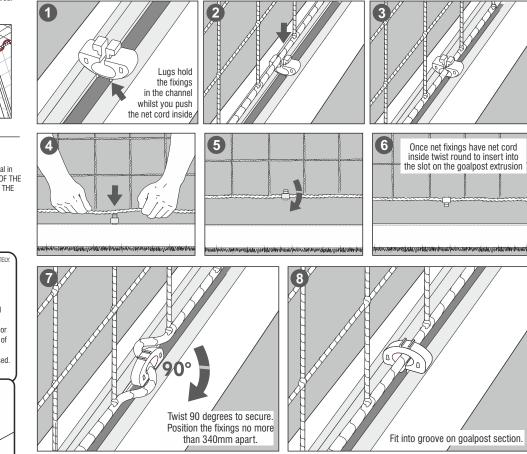

## **STEP BY STEP NET FITTING**

To attached the net turn the net fixing upside down and lay it into the slot with the opening facing up. Do this with goal post extrusion laid on the ground. The two lugs on the top of the fixing will hold the fixing clip firmly in the goalpost slot upside down to enable the net to be pushed through the opening on

This is a unique design feature that makes it easier to insert the net inside the fixing compared to other similar types of net fittings. Much easier to fit than other similar net fixings.