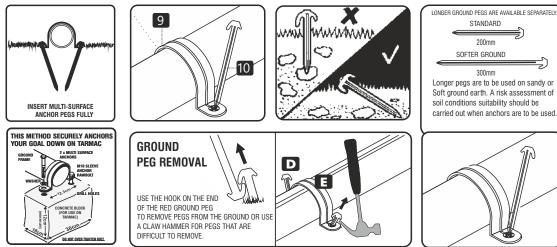

### **ANCHORING YOUR GOAL**

WARNING: Check the position of any underground services before using the ground anchors and pegs. We take no responsibility for any damage or injury caused in this manner. HARD SURFACES: to prevent damage to goal or it's components, loosen soil with a steel pole and moisten with some water before inserting the ground anchors. Do not use the goal in sub zero temperatures. ANCHORING YOUR GOAL ON GRASS - POSITION YOUR GOAL ON A LEVEL PLAYING SURFACE. PLACE THE MULTI-SURFACE ANCHOR OVER EACH SIDE OF THE GROUND FRAME (POSITIONS SHOWN) HAMMER THE PEGS THROUGH THE HOLES (DO NOT USE METAL HAMMERS USE RUBBER MALLETS) ON THE ANCHOR DOWN UNDER THE FRAME INTO THE GRASS ADDITIONAL ANCHORS OR LARGER PEGS CAN BE PURCHASED FOR USE ON SOFT GROUND OR SAND. THESE ANCHORS CAN BE USED FOR HARD SURFACES SUCH AS TARMAC WITH OPTIONAL BOLTS. ON HOT/SUNNY DAYS TARMACADAM SOFTENS AND THEREFORE TO ANCHOR

YOUR GOAL PROPERLY YOU MUST:- 1 DIG HOLES IN YOUR TARMAC FILL HOLES WITH CONCRETE , 2 DRILL TWO 14MM HOLES 12CM APART AND 70MM DEPTH. 3 POSITION GOAL AND ANCHOR, INSERT AND TIGHTEN BOLT. FOR OTHER SURFACES SUCH AS WOODEN SPORTS HALL FLOORS WOOD SCREWS (INSTEAD OF BOLTS) OR COUNTER BALANCE WEIGHTS CAN ALSO BE USED (SUPPLIED SEPARATELY).