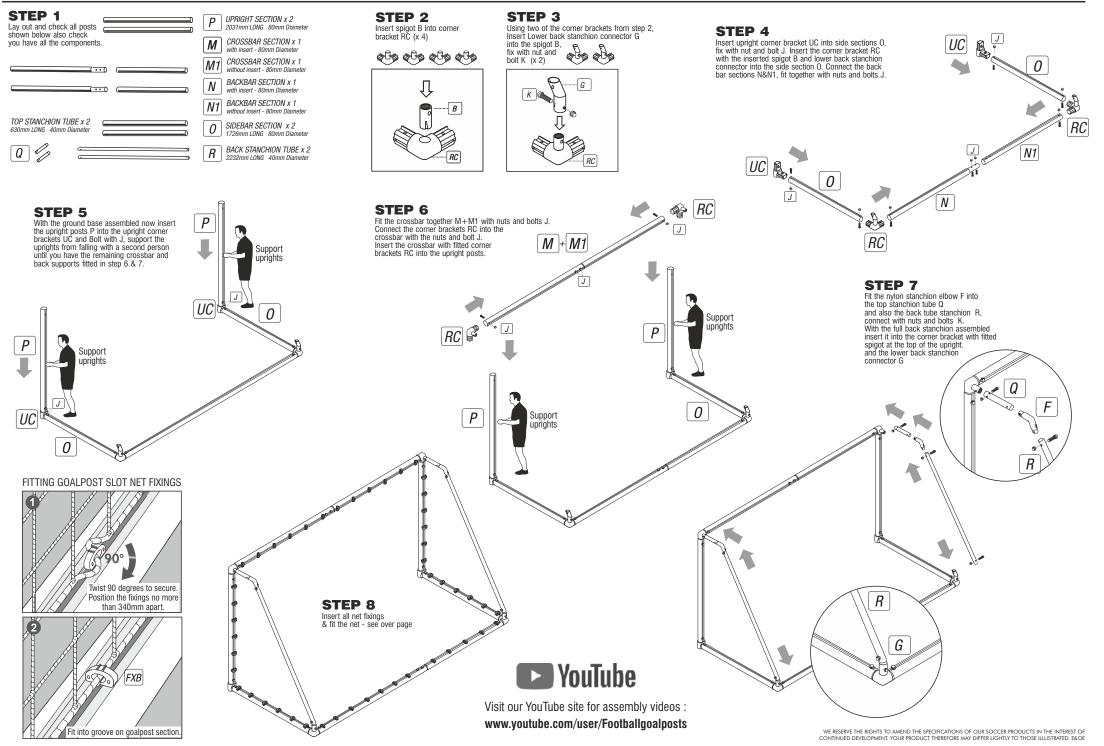

## **STEP BY STEP FITTING**



## **STEP BY STEP NET FITTING**



### **ANCHORING YOUR GOAL**

WARNING: Check the position of any underground services before using the ground anchors and pegs. We take no responsibility for any damage or injury caused in this manner. HARD SURFACES: to prevent damage to goal or it's components, loosen soil with a steel pole and moisten with some water before inserting the ground anchors. Do not use the goal in sub zero temperatures. ANCHORING YOUR GOAL ON GRASS - POSITION YOUR GOAL ON A LEVEL PLAYING SURFACE. PLACE THE MULTI-SURFACE ANCHOR OVER EACH SIDE OF THE GROUND FRAME (POSITIONS SHOWN) HAMMER THE PEGS THROUGH THE HOLES (DO NOT USE METAL HAMMERS USE RUBBER MALLETS) ON THE ANCHOR DOWN UNDER THE FRAME INTO THE GRASS ADDITIONAL ANCHORS OR LARGER PEGS CAN BE PURCHASED FOR USE ON SOFT G