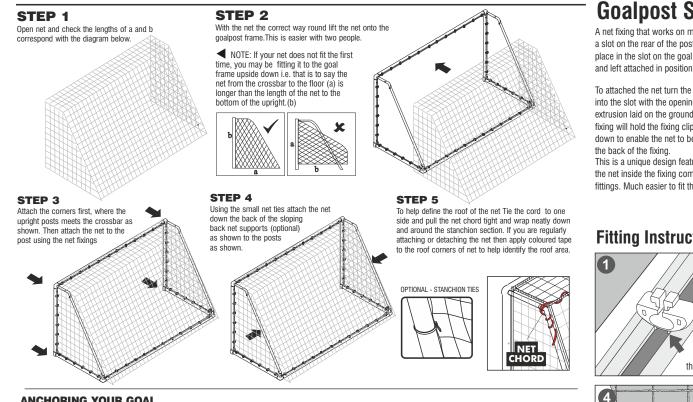

## **STEP BY STEP NET FITTING**

# Goalpost Slot Net Fixing

A net fixing that works on most aluminum goalposts that have a slot on the rear of the posts. This net fixing can be left in place in the slot on the goal extrusion or can be twisted out and left attached in position on the net.

To attached the net turn the net fixing upside down and lay it into the slot with the opening facing up. Do this with goal post extrusion laid on the ground. The two lugs on the top of the fixing will hold the fixing clip firmly in the goalpost slot upside down to enable the net to be pushed through the opening on

This is a unique design feature that makes it easier to insert the net inside the fixing compared to other similar types of net fittings. Much easier to fit than other similar net fixings.