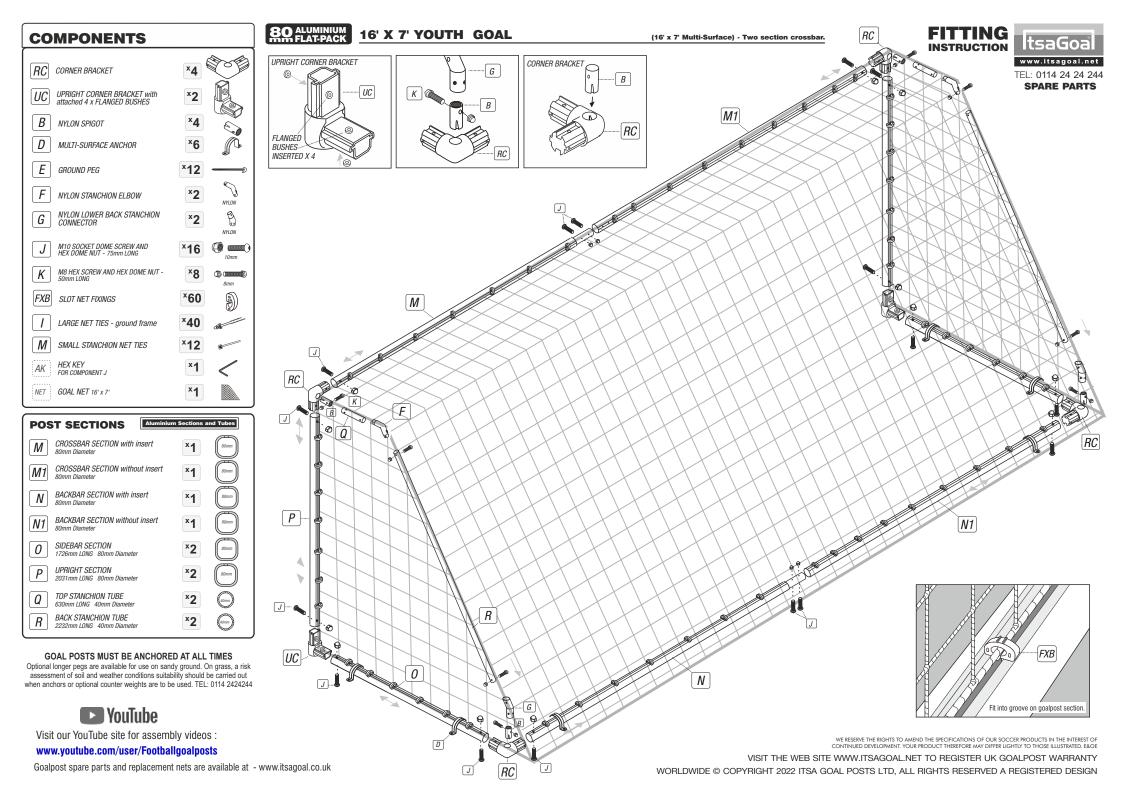

## **STEP BY STEP FITTING**



## **STEP BY STEP NET FITTING**



### **ANCHORING YOUR GOAL**

WARNING: Check the position of any underground services before using the ground anchors and pegs. We take no responsibility for any damage or injury caused in this manner. HARD SURFACES: to prevent damage to goal or it's components, loosen soil with a steel pole and moisten with some water before inserting the ground anchors. Do not use the goal in sub zero temperatures. ANCHORING YOUR GOAL ON GRASS - POSITION YOUR GOAL ON A LEVEL PLAYING SURFACE. PLACE THE MULTI-SURFACE ANCHOR OVER EACH SIDE OF THE GROUND FRAME (POSITIONS SHOWN) HAMMER THE PEGS THROUGH THE HOLES (DO NOT USE METAL HAMMERS USE RUBBER MALLETS) ON THE ANCHOR DOWN UNDER THE FRAME INTO THE GRASS ADDITIONAL ANCHORS OR LARGER PEGS CAN