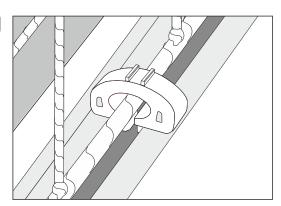

# Goalpost Slot Net Fixing

A net fixing that works on most aluminum goalposts that have a slot on the rear of the posts. This net fixing can be left in place in the slot on the goal extrusion or can be twisted out and left attached in position on the net.

To attached the net turn the net fixing upside down and lay it into the slot with the opening facing up. Do this with goal post extrusion laid on the ground. The two lugs on the top of the fixing will hold the fixing clip firmly in the goalpost slot upside down to enable the net to be pushed through the opening on

This is a unique design feature that makes it easier to insert the net inside the fixing compared to other similar types of net fittings. Much easier to fit than other similar net fixings.