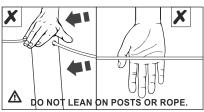

RESPECT BARRIER POSTS WILL NOT BE REPLACED WITHIN THE GUARANTEE PERIOD IF MISUSED. THE RESPECT BARRIER IS ONLY A SEPARATOR BETWEEN SPECTATORS AND PLAYERS.