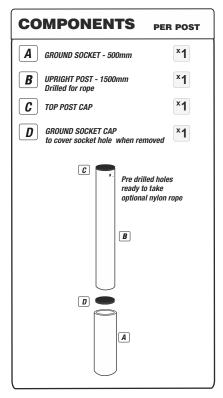

## FITTING INSRUCTIONS - RESPECT BARRIER - SOCKETED OPTION FOR ROPE (rope not included) Post sizes 1.5m (0.5m in ground socket)

WORLDWIDE @ COPYRIGHT 2022 ITSA GOAL POSTS LTD, ALL RIGHTS RESERVED A REGISTERED DESIGN.