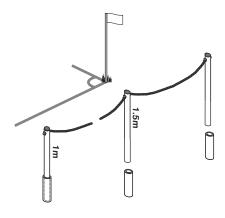

WE RESERVE THE RIGHTS TO AMEND THE SPECIFICATIONS OF OUR SOCCER PRODUCTS IN THE INTEREST OF CONTINUED DEVELOPMENT.

YOUR PRODUCT THEREFORE MAY DIFFER SLIGHTLY TO THOSE ILLUSTRATED. EAGE

1. Attach your own rope into pre drilled holes. We recommend 2.6m between posts as seen on traditional pitch barriers.