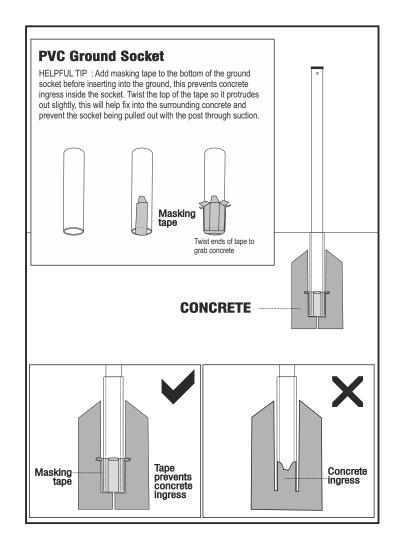

## **AWARNING**

ALWAYS CHECK THE POSITION OF ANY UNDERGROUND SERVICES BEFORE EXCAVATION. WE TAKE NO RESPONSIBILITY FOR ANY DAMAGE OR INJURY CAUSED IN THIS MANNER. ALWAYS COVER GROUND SOCKET HOLES WITH SOCKET CAPS PROVIDED WHEN THE BARRIER POSTS ARE REMOVED.