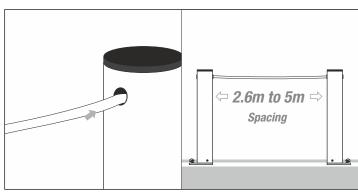

WE RESERVE THE RIGHTS TO AMEND THE SPECIFICATIONS OF OUR SOCCER PRODUCTS IN THE INTEREST OF CONTINUED DEVELOPMENT.

YOUR PRODUCT THEREFORE MAY DIFFER SLIGHTLY TO THOSE ILLUSTRATED. EAGE

1. Attach your own rope into pre drilled holes. We recommend 2.6m between posts as seen on traditional pitch barriers.