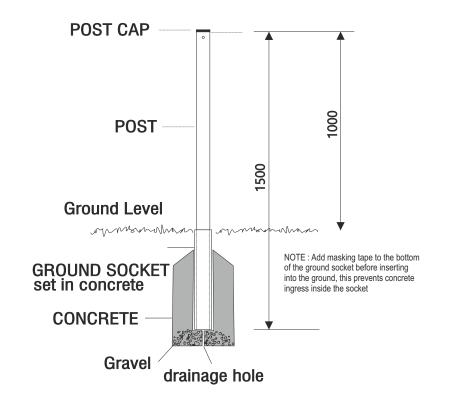

## **AWARNING**

ALWAYS CHECK THE POSITION OF ANY UNDERGROUND SERVICES BEFORE EXCAVATION. WE TAKE NO RESPONSIBILITY FOR ANY DAMAGE OR INJURY CAUSED IN THIS MANNER. ALWAYS COVER GROUND SOCKET HOLES WITH SOCKET CAPS PROVIDED WHEN THE BARRIER POSTS ARE REMOVED.

## FITTING INSRUCTIONS - RESPECT BARRIER - SOCKETED OPTION FOR ROPE (rope not included) Post sizes 1.5m (0.5m in ground socket)

WORLDWIDE @ COPYRIGHT 2022 ITSA GOAL POSTS LTD, ALL RIGHTS RESERVED A REGISTERED DESIGN.