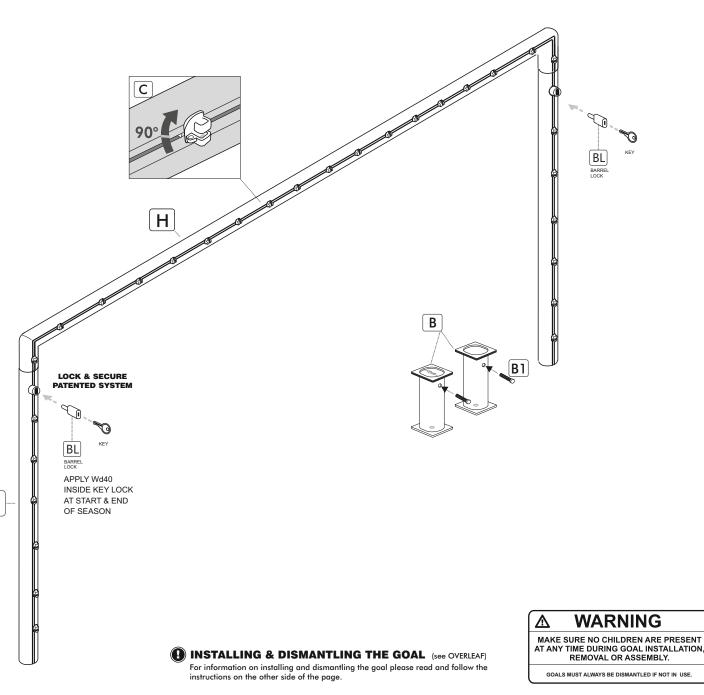

## **OPTIONAL ITEMS**

| NET                          | SUPPLIED IF PURCHASED WITH GOAL. |
|------------------------------|----------------------------------|
| NET GOAL NET BOX NET STYLE   |                                  |
|                              |                                  |
|                              |                                  |
| ACCESSORIES                  | SUPPLIED IF PURCHASED WITH GOAL. |
| ACCESSORIES<br>GP GROUND PEG | SUPPLIED IF PURCHASED WITH GOAL. |

## **80** ALUMINIUM 16' X 7' SOCKETED GOAL - STADIUM BOX NETS





Т

## **GROUND SOCKET** Installation diagram



**TWIST & LOCK FIXINGS** 

INSERT SEPARATE ROD IN BETWEEN

WE RESERVE THE RIGHTS TO AMEND THE SPECIFICATIONS OF OUR SOCCER PRODUCTS IN THE INTEREST OF CONTINUED DEVELOPMENT. YOUR PRODUCT THEREFORE MAY DIFFER LIGHTLY TO THOSE ILLUSTRATED. E&O WORLDWIDE © COPYRIGHT 2001 ITSA GOAL POSTS LTD, ALL RIGHTS RESERVED A REGISTERED DESIGN