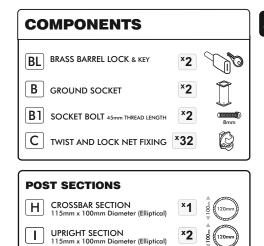

## **OPTIONAL ITEMS**

| NET                          | SUPPLIED IF PURCHASED WITH GOAL. |
|------------------------------|----------------------------------|
| NET GOAL NET BOX NET STYLE   |                                  |
|                              |                                  |
|                              |                                  |
| ACCESSORIES                  | SUPPLIED IF PURCHASED WITH GOAL. |
| ACCESSORIES<br>GP GROUND PEG | SUPPLIED IF PURCHASED WITH GOAL. |

## **80** ALUMINIUM 16' X 7' SOCKETED GOAL - STADIUM BOX NETS





Т

## **GROUND SOCKET** Installation diagram



**TWIST & LOCK FIXINGS** 

INSERT SEPARATE ROD IN BETWEEN

WE RESERVE THE RIGHTS TO AMEND THE SPECIFICATIONS OF OUR SOCCER PRODUCTS IN THE INTEREST OF CONTINUED DEVELOPMENT. YOUR PROD