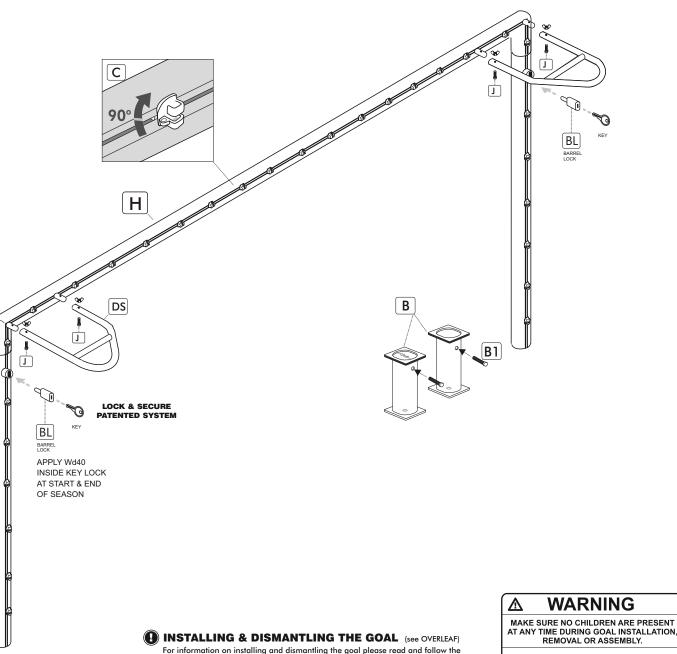

## 80 ALUMINIUM 16' X 7' SOCKETED GOAL - NET SUPPORTS

GOALS MUST ALWAYS BE DISMANTLED IF NOT IN USE

For information on installing and dismantling the goal please read and for instructions on the other side of the page.

| COMPONENTS                        |           |                |
|-----------------------------------|-----------|----------------|
| BL BRASS BARREL LOCK & KEY        | <b>*2</b> | Jø             |
|                                   | <b>*2</b> | Î              |
| B1 SOCKET BOLT 45mm THREAD LENGTH | <b>*2</b> | 0000000<br>8mm |
| C TWIST AND LOCK NET FIXING       | ×32       | C              |
|                                   |           |                |
| POST SECTIONS                     |           |                |
| H CROSSBAR SECTION                | <b>×1</b> | $\bigcirc$     |
|                                   | <b>*2</b> | $\bigcirc$     |