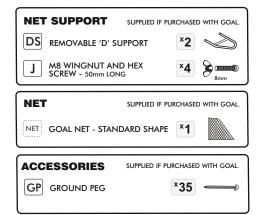

| COMPONENTS                        |           |                |
|-----------------------------------|-----------|----------------|
| BL BRASS BARREL LOCK & KEY        | <b>*2</b> | Jø             |
|                                   | <b>*2</b> | Î              |
| B1 SOCKET BOLT 45mm THREAD LENGTH | <b>*2</b> | 0000000<br>8mm |
| C TWIST AND LOCK NET FIXING       | ×32       | C              |
|                                   |           |                |
| POST SECTIONS                     |           |                |
| H CROSSBAR SECTION                | <b>×1</b> | $\bigcirc$     |
|                                   | <b>*2</b> | $\bigcirc$     |

## **OPTIONAL ITEMS**



## 80 ALUMINIUM 16' X 7' SOCKETED GOAL - NET SUPPORTS



GOALS MUST ALWAYS BE DISMANTLED IF NOT IN USE



For information on installing and dismantling the goal please read and for instructions on the other side of the page.

Т

## **GROUND SOCKET** Installation diagram



**TWIST & LOCK FIXINGS** 

INSERT SEPARATE ROD IN BETWEEN

WE RESERVE THE RIGHTS TO AMEND THE SPECIFICATIONS OF OUR SOCCER PRODUCTS IN THE INTEREST OF CONTINUED DEVELOPMENT. YOUR PRODUCT THEREFORE MAY DIFFER LIGHTLY TO THOSE ILLUSTRATED. E&O WORLDWIDE © COPYRIGHT 2001 ITSA GOAL POSTS LTD, ALL RIGHTS RESERVED A REGISTERED DESIGN