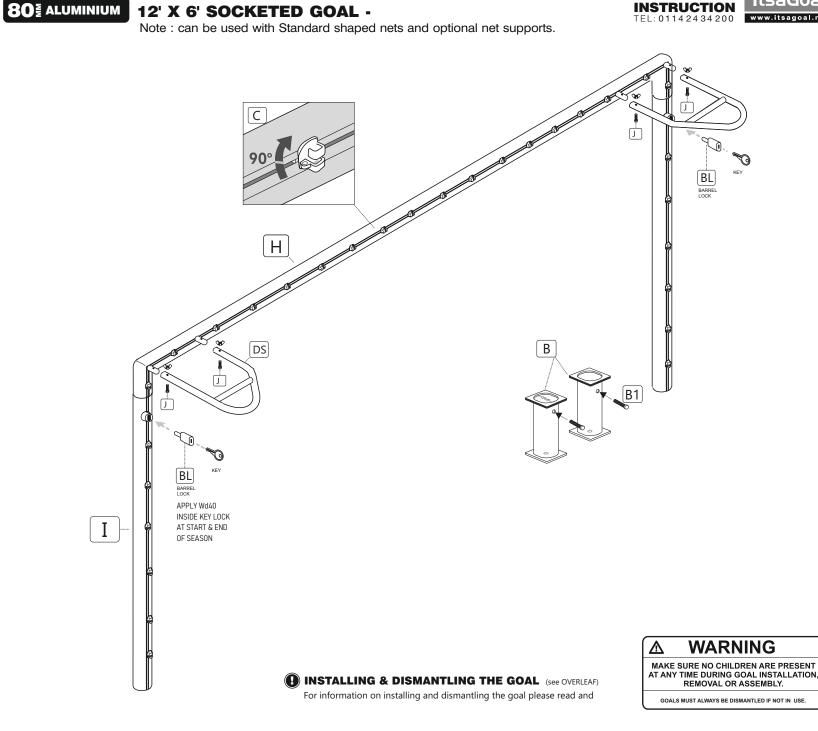

## **OPTIONAL ITEMS**

| NET SUPPORT                    | SUPPLIED IF PURCHASED WITH GOAL. |
|--------------------------------|----------------------------------|
| DS REMOVABLE 'D' SUF           | PPORT ×2                         |
| J M8 WINGNUT AND HEX SCREW - 4 |                                  |
| NET                            | SUPPLIED IF PURCHASED WITH GOAL  |
| GOAL NET STANDAR               | RD SHAPE <b>*1</b>               |
|                                |                                  |
| ACCESSORIES                    | SUPPLIED IF PURCHASED WITH GOAL. |