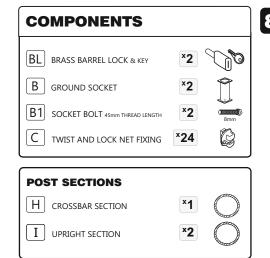

## **OPTIONAL ITEMS**

| NET SUPPORT                    | SUPPLIED IF PURCHASED WITH GOAL. |
|--------------------------------|----------------------------------|
| DS REMOVABLE 'D' SUF           | PPORT ×2                         |
| J M8 WINGNUT AND HEX SCREW - 4 |                                  |
| NET                            | SUPPLIED IF PURCHASED WITH GOAL  |
| GOAL NET STANDAR               | RD SHAPE <b>*1</b>               |
|                                |                                  |
| ACCESSORIES                    | SUPPLIED IF PURCHASED WITH GOAL. |