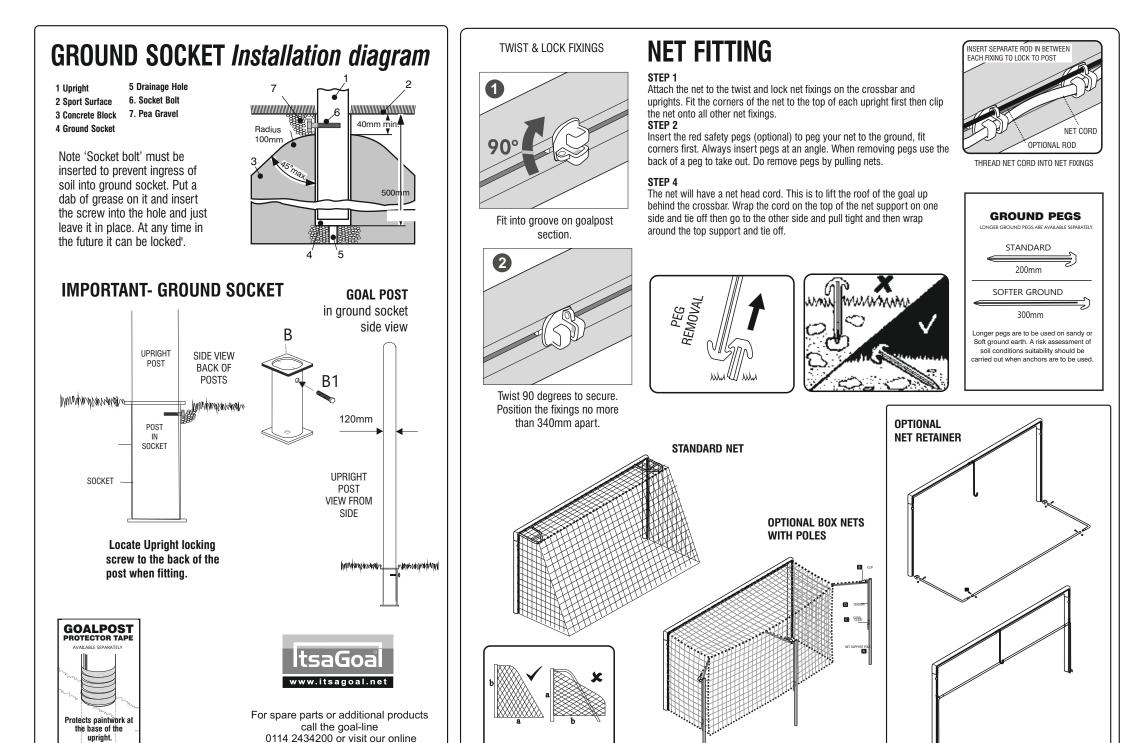

## **OPTIONAL ITEMS**

| NET SUPPORT                    | SUPPLIED IF PURCHASED WITH GOAL. |
|--------------------------------|----------------------------------|
| DS REMOVABLE 'D' SUF           | PPORT ×2                         |
| J M8 WINGNUT AND HEX SCREW - 4 |                                  |
| NET                            | SUPPLIED IF PURCHASED WITH GOAL  |
| GOAL NET STANDAR               | RD SHAPE <b>*1</b>               |
|                                |                                  |
| ACCESSORIES                    | SUPPLIED IF PURCHASED WITH GOAL. |