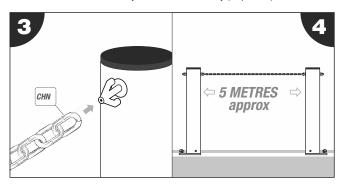

1. Attach your first chain link onto the arrowhead fitting. You will need approximately 5 metres of chain link per post distance (steps 3 - 4).

1. On the last barrier post use a tension peg to complete your barrier system and reinforce stability. To dismantle simply start at one end and follow the steps in reverse order un-peging and un-linking the posts (steps 5 - 6).