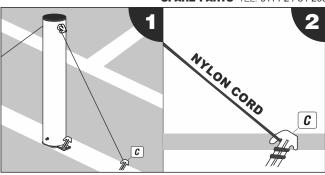

cause the peg slot to break.

1. With your first barrier post in position use the tension peg to reinforce stability before assembling the rest of the barrier pack. Always start erecting the barrier from one side for an easy and efficient assembly (steps 1 - 2).