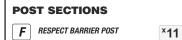

Post sizes available

815mm or 580mm LONG -

RESPECT BARRIER POSTS WILL NOT BE REPLACED WITHIN
THE GUARANTEE PERIOD IF MISUSED. THE RESPECT BARRIER IS
ONLY A SEPARATOR BETWEEN SPECTATORS AND PLAYERS.

not fully inserted when pegged down, tension will