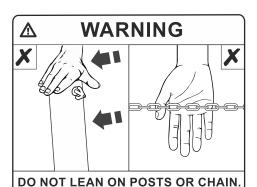

Post sizes available

815mm or 580mm LONG -

RESPECT BARRIER POSTS WILL NOT BE REPLACED WITHIN
THE GUARANTEE PERIOD IF MISUSED. THE RESPECT BARRIER IS
ONLY A SEPARATOR BETWEEN SPECTATORS AND PLAYERS.

not fully inserted when pegged down, tension will