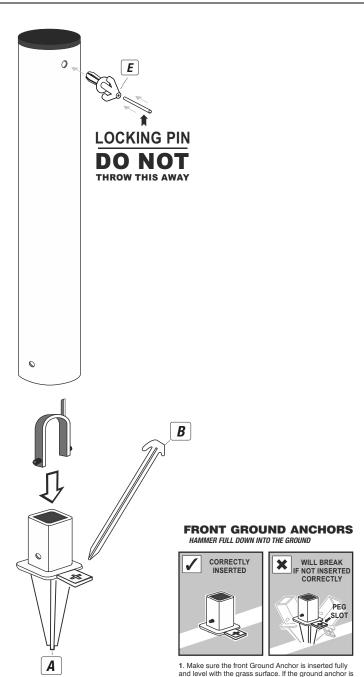

**SPARE PARTS** TEL: 0114 24 34 200

**COMPONENTS** Α FRONT GROUND ANCHOR ×11 В GROUND PEG ×11 C TENSION PEG with attached NYLON CORD D LARGE QUICK RELEASE BUTTON ARROW HEAD NET FIXING with attached LOCKING PIN CHAIN LINK CHN 25 Metres NYLON CORD COR

Post sizes available

815mm or 580mm LONG -

RESPECT BARRIER POSTS WILL NOT BE REPLACED WITHIN
THE GUARANTEE PERIOD IF MISUSED. THE RESPECT BARRIER IS
ONLY A SEPARATOR BETWEEN SPECTATORS AND PLAYERS.

not fully inserted when pegged down, tension will

cause the peg slot to break.

1. With your first barrier post in position use the tension peg to reinforce stability before assembling the rest of the barrier pack. Always start erecting the barrier from one side for an easy and efficient assembly (steps 1 - 2).