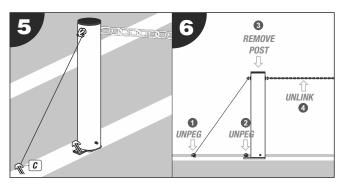

1. Attach your first chain link onto the arrowhead fitting. You will need approximately 5 metres of chain link per post distance (steps 3 - 4).

1. On the last barrier post use a tension peg to complete your barrier system and reinforce stability. To dismantle simply start at one end and follow the steps in reverse order un-peging and un-linking the posts (steps 5 - 6).