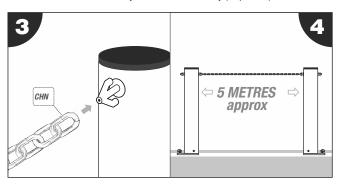

1. Attach your first chain link onto the arrowhead fitting. You will need approximately 5 metres of chain link per post distance (steps 3 - 4).

1. On the last barrier post use a tension peg to complete your barrier system and reinforce stability. To dismantle simply start at one end and follow the steps in reverse order un-peging and un-linking the posts (steps 5 - 6).