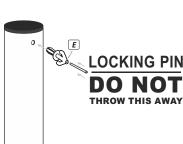

### DO NOT THROW THE LOCKING **PINS AWAY**

Insert Arrow Head into Holes on posts

Post sizes available

815mm or 580mm LONG -

Push locking pin Down centre of Arrow Head

Ensure locking pin Is inserted Fully in the posts