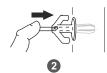

**SPARE PARTS** TEL: 0114 24 34 200

1. With your first barrier post in position use the tension peg to reinforce stability before assembling the rest of the barrier pack. Always start erecting the barrier from one side for an easy and efficient assembly (steps 1 - 2).