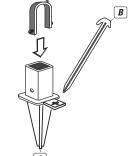

# FRONT GROUND ANCHORS

HAMMER FULL DOWN INTO THE GROUND

1. Make sure the front Ground Anchor is inserted fully and level with the grass surface. If the ground anchor is not fully inserted when pegged down, tension will cause the peg slot to break.

**SPARE PARTS** TEL: 0114 24 34 200

1. With your first barrier post in position use the tension peg to reinforce stability before assembling the rest of the barrier pack. Always start erecting the barrier from one side for an easy and efficient assembly (steps 1 - 2).