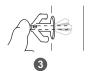

1. Attach your first chain link onto the arrowhead fitting. You will need approximately 5 metres of chain link per post distance (steps 3 - 4).

1. On the last barrier post use a tension peg to complete your barrier system and reinforce stability. To dismantle simply start at one end and follow the steps in reverse order un-peging and un-linking the posts (steps 5 - 6).