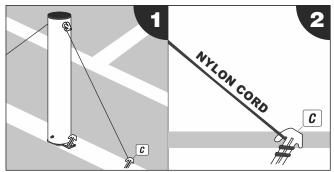

**SPARE PARTS** TEL: 0114 24 34 200

1. With your first barrier post in position use the tension peg to reinforce stability before assembling the rest of the barrier pack. Always start erecting the barrier from one side for an easy and efficient assembly (steps 1 - 2).

1. Attach your first chain link onto the arrowhead fitting. You will need approximately 5 metres of chain link per post distance (steps 3 - 4).

1. On the last barrier post use a tension peg to complete your barrier system and reinforce stability. To dismantle simply start at one end and follow the steps in reverse order un-peging and un-linking the posts (steps 5 - 6).