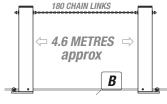

# STEP 1 Using 25 metre chain, cut a 890mm length (34 CHAIN LINKS) from both ends so that you can peg your posts to the ground. 34 CHAIN LINKS

With the remaining chain cut 4644mm lengths (180 CHAIN LINKS) to create an equal distance from post to post.

1. Attach your first chain link onto the arrowhead fitting. You will need approximately 5 metres of chain link per post distance (steps 3 - 4).

1. On the last barrier post use a tension peg to complete your barrier system and reinforce stability. To dismantle simply start at one end and follow the steps in reverse order un-peging and un-linking the posts (steps 5 - 6).