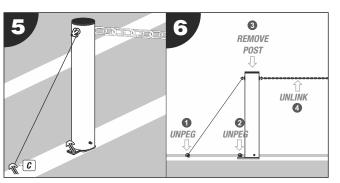

1. Attach your first chain link onto the arrowhead fitting. You will need approximately 5 metres of chain link per post distance (steps 3 - 4).

1. On the last barrier post use a tension peg to complete your barrier system and reinforce stability. To dismantle simply start at one end and follow the steps in reverse order un-peging and un-linking the posts (steps 5 - 6).