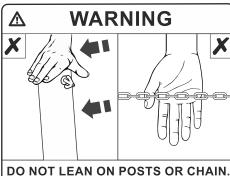

RESPECT BARRIER POSTS WILL NOT BE REPLACED WITHIN THE GUARANTEE PERIOD IF MISUSED. THE RESPECT BARRIER IS ONLY A SEPARATOR BETWEEN SPECTATORS AND PLAYERS.