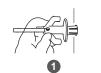

### DO NOT THROW THE LOCKING **PINS AWAY**

Insert Arrow Head into Holes on posts

Post sizes available

815mm or 580mm LONG -

Push locking pin Down centre of Arrow Head

Ensure locking pin Is inserted Fully in the posts