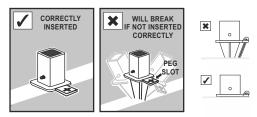

# FRONT GROUND ANCHORS

HAMMER FULL DOWN INTO THE GROUND

1. Make sure the front Ground Anchor is inserted fully and level with the grass surface. If the ground anchor is not fully inserted when pegged down, tension will cause the peg slot to break.