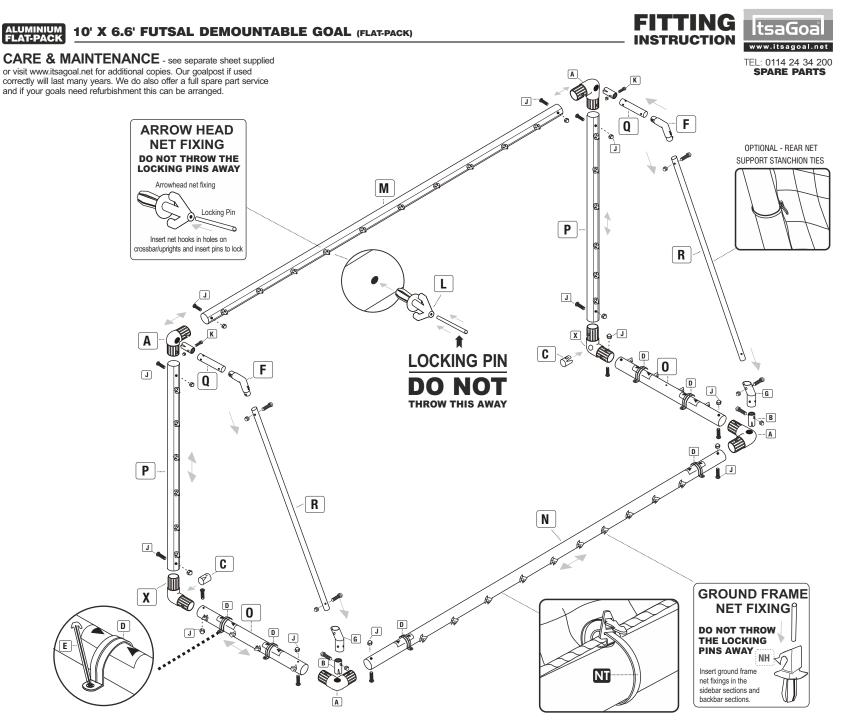

## GOAL POSTS MUST BE ANCHORED AT ALL TIMES

Optional longer pegs are available for use on sandy ground. On grass, a risk assessment of soil and weather conditions suitability should be carried out when anchors or optional counter weights are to be used. Please note optional guy ropes are available; the guy ropes can be fixed to both sides of the goals to provide extra stability and reduce sideways sway. TEL: 0114 2434200