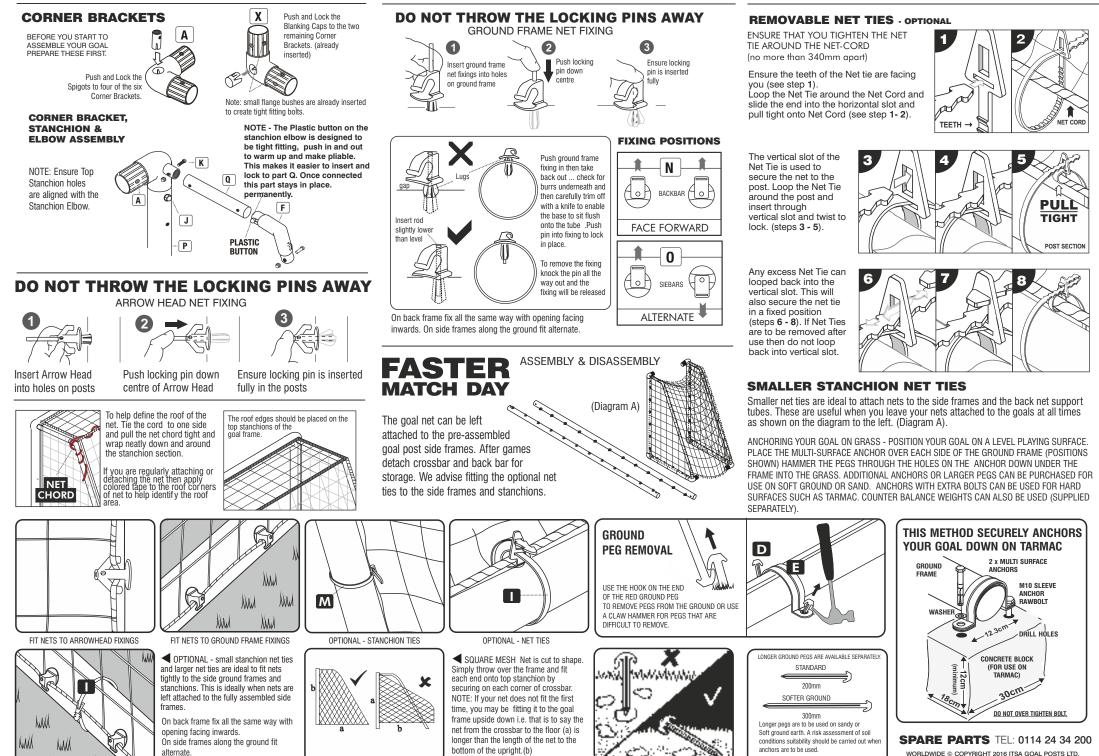

## GOAL POSTS MUST BE ANCHORED AT ALL TIMES

Optional longer pegs are available for use on sandy ground. On grass, a risk assessment of soil and weather conditions suitability should be carried out when anchors or optional counter weights are to be used. Please note optional guy ropes are available; the guy ropes can be fixed to both sides of the goals to provide extra stability and reduce sideways sway. TEL: 0114 2434200