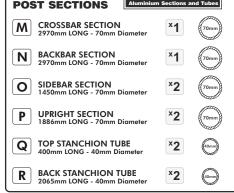

## GOAL POSTS MUST BE ANCHORED AT ALL TIMES

Optional longer pegs are available for use on sandy ground. On grass, a risk assessment of soil and weather conditions suitability should be carried out when anchors or optional counter weights are to be used. Please note optional guy ropes are available; the guy ropes can be fixed to both sides of the goals to provide extra stability and reduce sideways sway. TEL: 0114 2434200