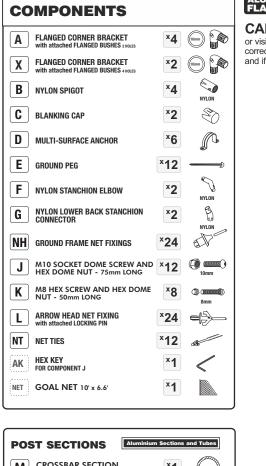

## GOAL POSTS MUST BE ANCHORED AT ALL TIMES

Optional longer pegs are available for use on sandy ground. On grass, a risk assessment of soil and weather conditions suitability should be carried out when anchors or optional counter weights are to be used. Please note optional guy ropes are available; the guy ropes can be fixed to both sides of the goals to provide extra stability and reduce sideways sway. TEL: 0114 2434200