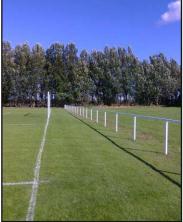

## For Football Clubs, Children's Mini-soccer, Rugby Clubs, Golf Tournaments, Local Authority Events & Schools.

The Itsa Goal Spectator Barrier system is manufactured in either 1.7 or 2.4 metre uPVC 68mm post and rail sections connected by a strengthened polypropylene push and lock 'T' bracket. Supported by either sunken ground sockets or special steel ground spikes that require no digging. The quickest and easiest moveable ground spectator barrier system available. Safer than permanent steel barriers as they absorb impact when players collide into them. They can be removed quickly at the close of the season to speed grass cutting and pitch maintenance. The Ideal solution for partitioning cricket grounds from football and rugby pitches. Openings and gates can be created to allow easy access to the playing surface. For areas where people congregate the uPVC rail can be strengthened with aluminium inside the upvc tube or externally in place of the uPVC.