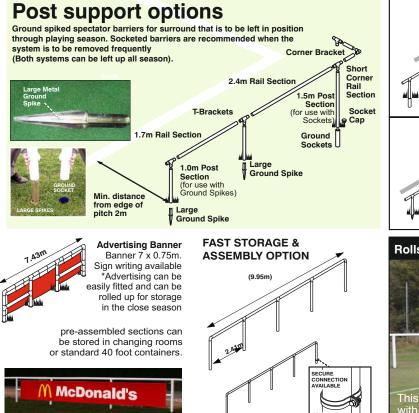

- FAST AND EASY INSTALLATION a full sized football pitch surround can be installed in a day & removed in an afternoon.
- ADVERTISING BANNERS AVAILABLE (easy to roll up & store at the end of the season)
- uPVC SYSTEM CAN BE STRENGTHENED FA inspected and approved and Ideal for clubs in the league pyramid system as they move up.
- MAINTENANCE FREE
- A FRACTION THE COST OF OTHER SYSTEMS
- FULLY GUARANTEED FULL AFTER SALES SERVICE
  - CAN BE QUICKLY REMOVED AFTER EACH GAME

## For Football Clubs, Children's Mini-soccer, Rugby Clubs, Golf Tournaments, Local Authority Events & Schools.

The Itsa Goal Spectator Barrier system is manufactured in either 1.7 or 2.4 metre uPVC 68mm post and rail sections connected by a strengthened polypropylene push and lock 'T' bracket. Supported by either sunken ground sockets or special steel ground spikes that require no digging. The quickest and easiest moveable ground spectator barrier system available. Safer than permanent steel barriers as they absorb impact when players collide into them. They can be removed quickly at the close of the season to speed grass cutting and pitch maintenance. The Ideal solution for partitioning cricket grounds from football and rugby pitches. Openings and gates can be created to allow easy access to the playing surface. For areas where people congregate the uPVC rail can be strengthened with aluminium inside the upvc tube or externally in place of the uPVC.

Lightweight advertising banners in various colours are easily attached between the posts. Alternately solid boards can be fixed below the top rail.

ITSA GOAL LTD - MEADOWHALL SOCCER CENTRE - FERRARS ROAD, TINSLEY SHEFFIELD S9 1RZ TEL 0114 2434200 www.itsagoal.net sales@itsagoal.net