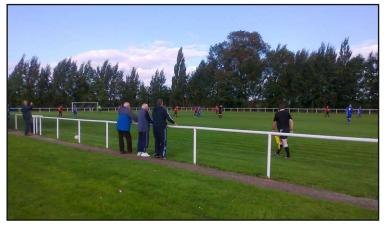

## For Football Clubs, Children's Mini-soccer, Rugby Clubs, Golf Tournaments, Local Authority Events & Schools.

The Itsa Goal Spectator Barrier system is manufactured in either 1.7 or 2.4 metre uPVC 68mm post and rail sections connected by a strengthened polypropylene push and lock 'T' bracket. Supported by either sunken ground sockets or special steel ground spikes that require no digging. The quickest and easiest moveable ground spectator barrier system available. Safer than permanent steel barriers as they absorb impact when players collide into them. They can be removed quickly at the close of the season to speed grass cutting and pitch maintenance. The Ideal solution for partitioning cricket grounds from football and rugby pitches. Openings and gates can be created to allow easy access to the playing surface. For areas where people congregate the uPVC rail can be strengthened with aluminium inside the upvc tube or externally in place of the uPVC.