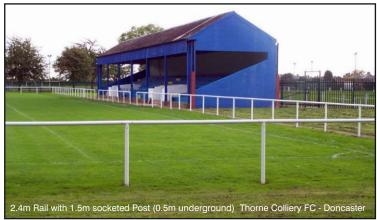

## For Football Clubs, Children's Mini-soccer, Rugby Clubs, Golf Tournaments, Local Authority Events & Schools.

The Itsa Goal Spectator Barrier system is manufactured in either 1.7 or 2.4 metre uPVC 68mm post and rail sections connected by a strengthened polypropylene push and lock 'T' bracket. Supported by either sunken ground sockets or special steel ground spikes that require no digging. The quickest and easiest moveable ground spectator barrier system available. Safer than permanent steel barriers as they absorb impact when players collide into them. They can be removed quickly at the close of the season to speed grass cutting and pitch maintenance. The Ideal solution for partitioning cricket grounds from football and rugby pitches. Openings and gates can be created to allow easy access to the playing surface. For areas where people congregate the uPVC rail can be strengthened with aluminium inside the upvc tube or externally in place of the uPVC.