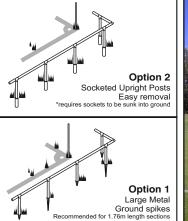

## For Football Clubs, Children's Mini-soccer, Rugby Clubs, Golf Tournaments, Local Authority Events & Schools.

The Itsa Goal Spectator Barrier system is manufactured in either 1.7 or 2.4 metre uPVC 68mm post and rail sections connected by a strengthened polypropylene push and lock 'T' bracket. Supported by either sunken ground sockets or special steel ground spikes that require no digging. The quickest and easiest moveable ground spectator barrier system available. Safer than permanent steel barriers as they absorb impact when players collide into them. They can be removed quickly at the close of the season to speed grass cutting and pitch maintenance. The Ideal solution for partitioning cricket grounds from football and rugby pitches. Openings and gates can be created to allow easy access to the playing surface. For areas where people congregate the uPVC rail can be strengthened with aluminium inside the upvc tube or externally in place of the uPVC.