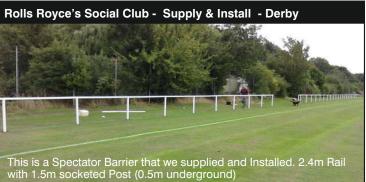

## For Football Clubs, Children's Mini-soccer, Rugby Clubs, Golf Tournaments, Local Authority Events & Schools.

The Itsa Goal Spectator Barrier system is manufactured in either 1.7 or 2.4 metre uPVC 68mm post and rail sections connected by a strengthened polypropylene push and lock 'T' bracket. Supported by either sunken ground sockets or special steel ground spikes that require no digging. The quickest and easiest moveable ground spectator barrier system available. Safer than permanent steel barriers as they absorb impact when players collide into them. They can be removed quickly at the close of the season to speed grass cutting and pitch maintenance. The Ideal solution for partitioning cricket grounds from football and rugby pitches. Openings and gates can be created to allow easy access to the playing surface. For areas where people congregate the uPVC rail can be strengthened with aluminium inside the upvc tube or externally in place of the uPVC.