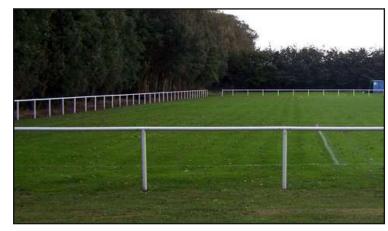

## For Football Clubs, Children's Mini-soccer, Rugby Clubs, Golf Tournaments, Local Authority Events & Schools.

The Itsa Goal Spectator Barrier system is manufactured in either 1.7 or 2.4 metre uPVC 68mm post and rail sections connected by a strengthened polypropylene push and lock 'T' bracket. Supported by either sunken ground sockets or special steel ground spikes that require no digging. The quickest and easiest moveable ground spectator barrier system available. Safer than permanent steel barriers as they absorb impact when players collide into them. They can be removed quickly at the close of the season to speed grass cutting and pitch maintenance. The Ideal solution for partitioning cricket grounds from football and rugby pitches. Openings and gates can be created to allow easy access to the playing surface. For areas where people congregate the uPVC rail can be strengthened with aluminium inside the upvc tube or externally in place of the uPVC.